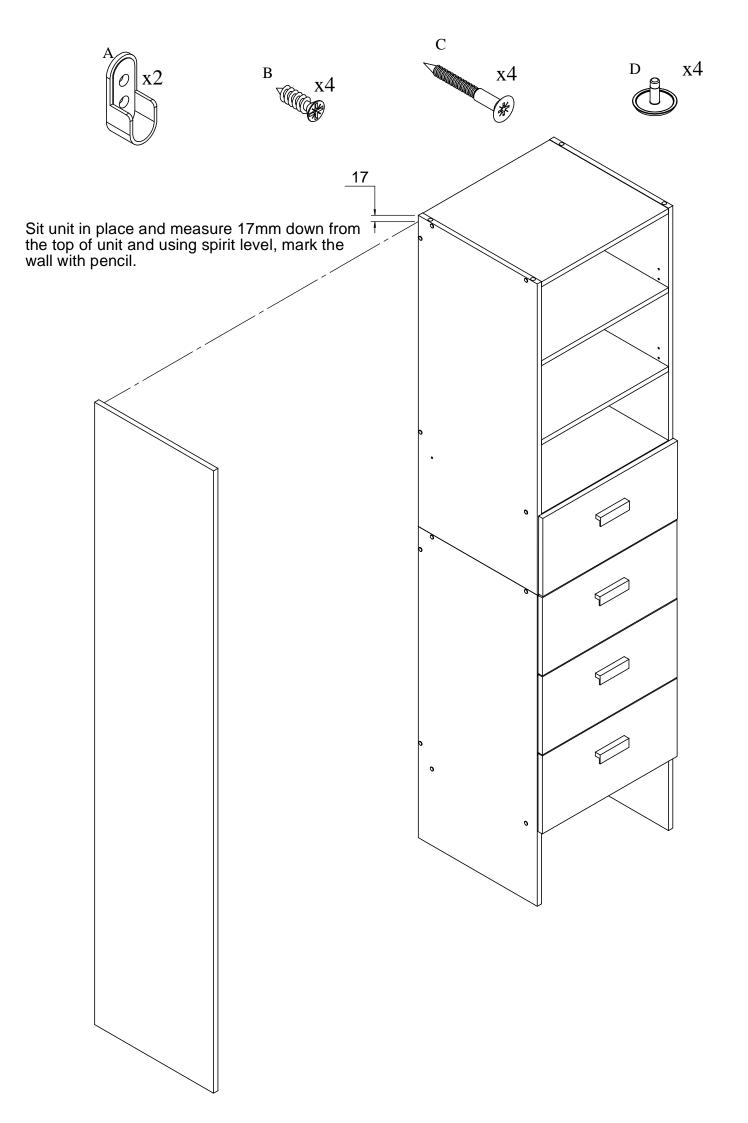

## IMPORTANT

Before commencing Assembly:

- Follow all instructions COMPLETELY.
- Hardware kit contains small parts; keep out of reach of children.
- Ensure all listed parts are present.
- Required tools to assemble: Philips head screw driver, Battery Drill & Spirit Level.
- Required assembly work surface should be solid, level, clean and flat.
- Ensure all melamine edges are facing to the front of the unit.