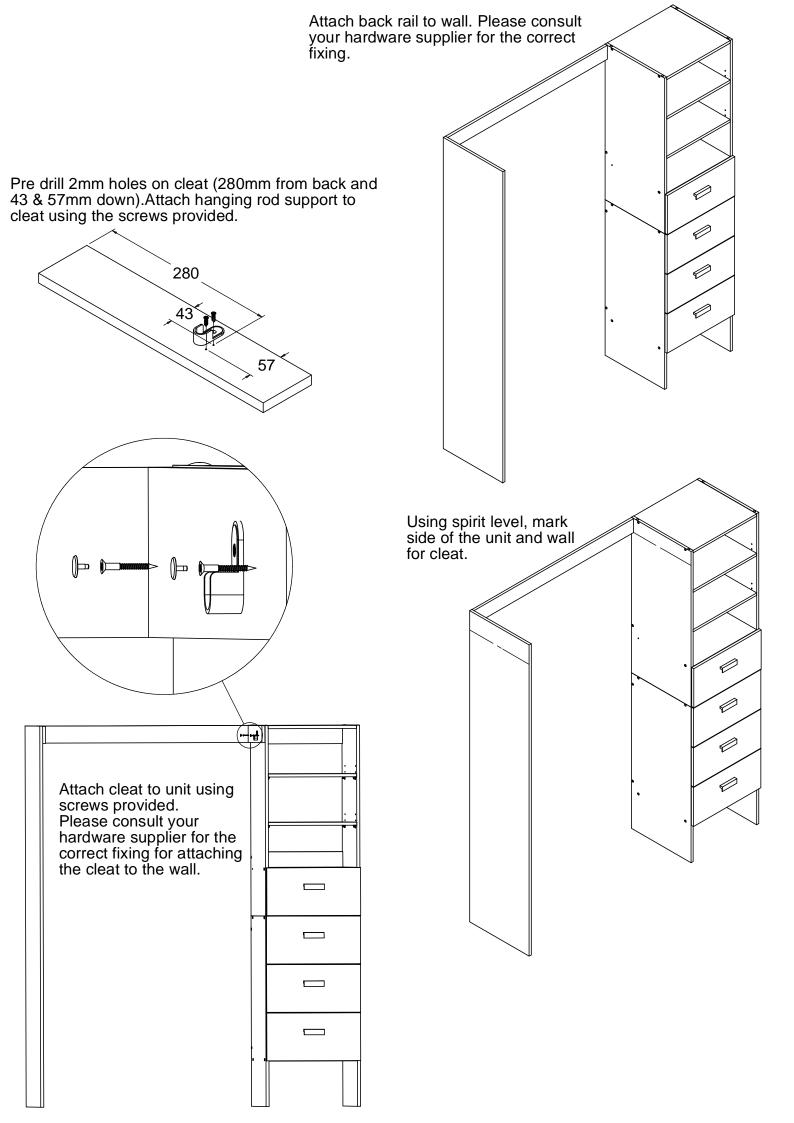

## IMPORTANT

Before commencing Assembly:

- Follow all instructions COMPLETELY.
- Hardware kit contains small parts; keep out of reach of children.
- Ensure all listed parts are present.
- Required tools to assemble: Philips head screw driver, Battery Drill & Spirit Level.
- Required assembly work surface should be solid, level, clean and flat.
- Ensure all melamine edges are facing to the front of the unit.