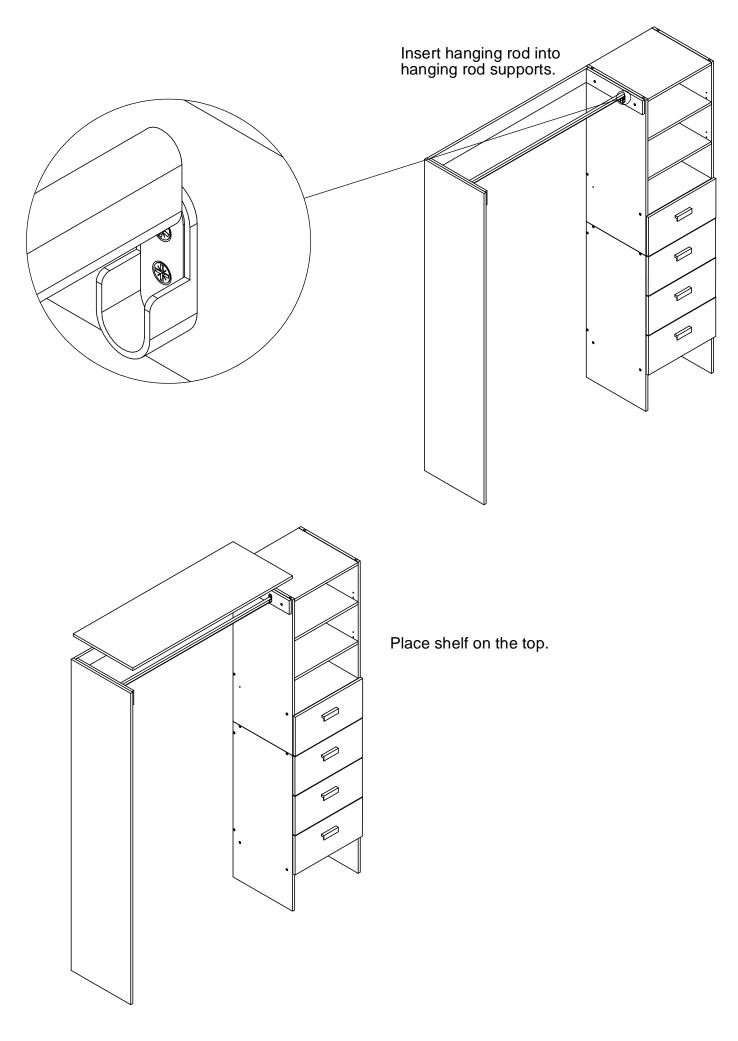

## IMPORTANT

Before commencing Assembly:

- Follow all instructions COMPLETELY.
- Hardware kit contains small parts; keep out of reach of children.
- Ensure all listed parts are present.
- Required tools to assemble: Philips head screw driver, Battery Drill & Spirit Level.
- Required assembly work surface should be solid, level, clean and flat.
- Ensure all melamine edges are facing to the front of the unit.