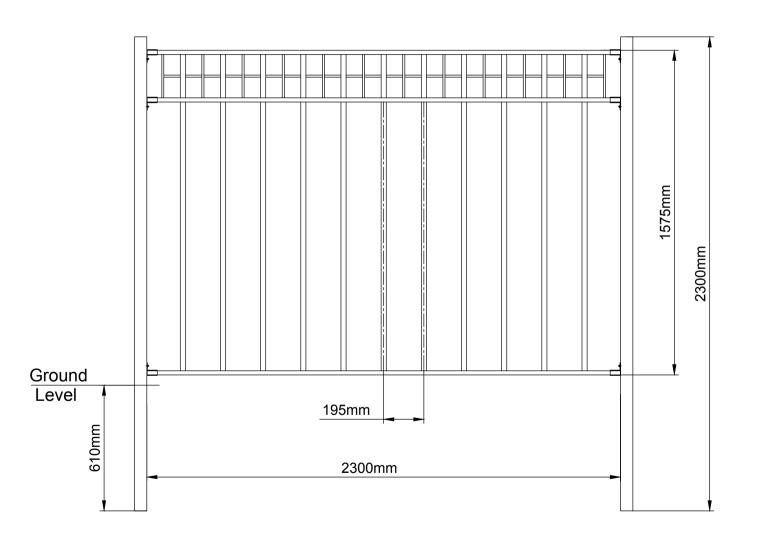

#### **SPECIFICATION:**

- HORIZONTAL FRAME: 40mm x 20mm RECTANGULAR TUBE
- VERTICAL PICKETS : 25mm x 25mm SQUARE TUBE
- DECORATION: 10mm x10mm SOLID BAR

### **FINISH SPECIFICATION:**

- + FULLY HOT DIP GALVANIZED ASTM A123/A 123M-08 (80 $\rightarrow$ 120  $\mu m$  THK)
- + POWDER COATING : BLACK / SMOOTH / MATTE 25+-5/RAL 9005 (60 $\rightarrow$ 80  $\mu$ m THK)

## ACCESSORIES SUPPLIES WITH SET:

• FENCE BRACKET #1: 40 x 20 x 6 SET

## ACCESSORIES ORDER SEPARATELY IF REQUIRED:

• FENCE POST SET PCE : FLAT TOP - 60 x 60 x 2300mm Long x 2

# **Masterworks Gates**

www.masterworksgates.com.au

Title : Fence Panel SET : Camden - 2300mm Gap Width x1575mm High