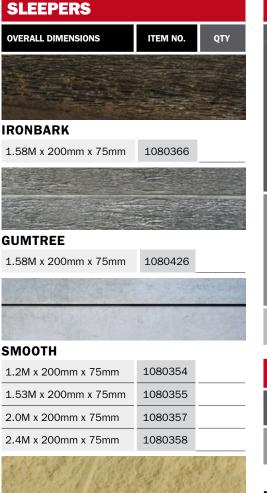

#### **1 CHOOSE YOUR FINISH**

|                 |         | C         | ).8M                | 1.6M          |         | 1080384  |     |  |
|-----------------|---------|-----------|---------------------|---------------|---------|----------|-----|--|
|                 |         | 1.0M      |                     | 2.0M          |         | 1080385  |     |  |
|                 |         | 1         | 2M                  | 2.4M          |         | 1080386  |     |  |
|                 |         | 1         | 4M                  | 2.8M          |         | 1080387  |     |  |
| 150PFC ENDER    |         | 1.6m      |                     | 3.0m          |         | 1080388  |     |  |
|                 |         | 2.0m      |                     | 4.0m          | 1080390 |          |     |  |
|                 |         |           |                     |               |         |          |     |  |
| BRACKET         | FENCE T | YPE       | B                   | RACKET SIZE   |         | ITEM NO. | QTY |  |
| STRAIGHT Colour |         | ond 580mm |                     | x 100mm x 3mm |         | 1080367  |     |  |
|                 | Timber  |           | 580mm x 100mm x 6mm |               |         | 1080369  |     |  |