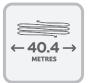

## Super 4

| Colour     | Fineline | APN           | VPN    |
|------------|----------|---------------|--------|
| Galvanised | 4510565  | 9315384500185 | SUPER4 |

SUITS 1-5 PEOPLE

CORD LENGTH

AREA REQUIRED