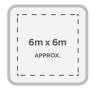

## Super 4

- 100% Australian Made using Australian materials and labour
- Heavy duty traditional galvanised rotary
- Permanently fixed
- Two piece column with heavy duty alloy gear case and galvanised wire
- ✓ Outer line measures 2820mm
- ✓ Full assembly required
- ✓ Wire is threaded through pre-punched arm holes
- ✓ Assembled dimensions: 4000mm x 4000mm x 2625mm
- ✓ Carton dimensions: 2690mm x 300mm x 140mm

## Super 4

| Colour     | Fineline | APN           | VPN    |
|------------|----------|---------------|--------|
| Galvanised | 4510565  | 9315384500185 | SUPER4 |

SUITS 1-5 PEOPLE

CORD LENGTH

AREA REQUIRED