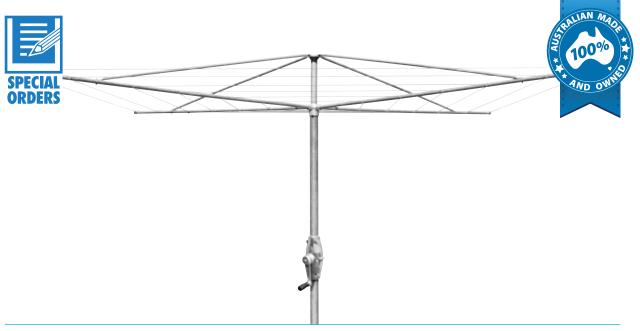

Galvanised model shown

## Super 4

- 100% Australian Made using Australian materials and labour
- Heavy duty traditional galvanised rotary
- Permanently fixed
- Two piece column with heavy duty alloy gear case and galvanised wire
- ✓ Outer line measures 2820mm
- ✓ Full assembly required
- ✓ Wire is threaded through pre-punched arm holes
- ✓ Assembled dimensions: 4000mm x 4000mm x 2625mm
- ✓ Carton dimensions: 2690mm x 300mm x 140mm