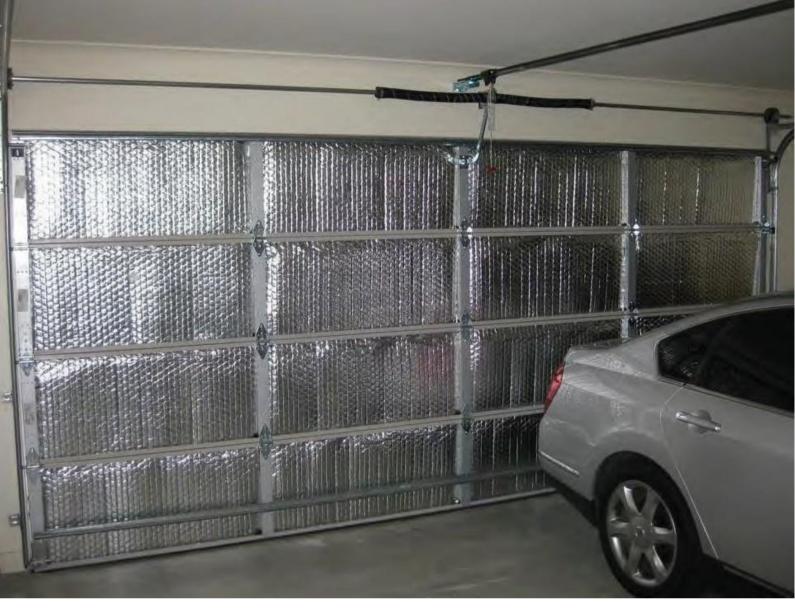

## Reflecta-GDI Plus<sup>™</sup> the original

**Reflecta-GDI Plus™** is a breakthrough in protecting the insulation surface from oxidisation and corrosion.

The highly reflective garage door insulation is made up of two layers of extra pure aluminium foil reflecting 97% of radiant heat.

Each layer of foil is heat laminated to a tough layer polyethylene sandwiching air pockets for thermal insulation.

The lightweight yet tough construction of **Reflecta-GDI Plus<sup>™</sup>** ensures hassle free DIY installation which is both cost effective and durable.

### **Key Benefits**

- □ Easy Installation. No Tradesman required
- ☐ Reflects up to 97% of Radiant Heat
- **☐** Excellent Acoustic Properties
- ☐ Eco Friendly and Fibre Free
- Excellent Fire Properties
- ☐ Green & Clean Product