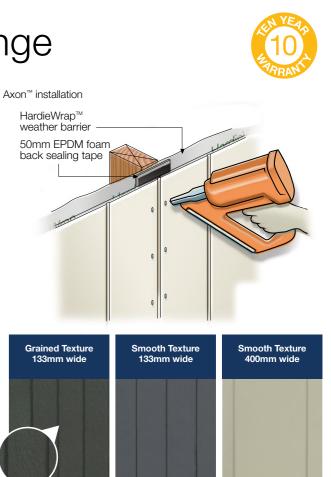

Axon Cladding 133mm Grained

Axon Cladding 400mm Smooth

Axon Cladding 133mm Smooth

#### Axon Cladding 133mm Smooth

A smooth texture sheet with 9mm vertical grooves, spaced 133mm apart.

Axon Cladding 133mm Grained

A wood grained texture sheet with 9mm vertical grooves, spaced 133mm apart.

Axon Cladding 400mm Smooth

A smooth texture sheet with 9mm vertical grooves, spaced 400mm apart.