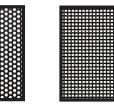

3 choices of frame colour. (Primrose only available in some stores)

#### **BARRIER OR SECURITY?**

The difference between Barrier and Security Doors are the locks, a Barrier Door has a single lock whereas a Security Door has a triple lock which bolts shut at the top, middle and bottom to comply with AS5039 - 2008. The frames and grilles are the same high quality components in each door.

Note: Note: Security Doors are only available in the adjustable door range. Barrier Doors are available in either fixed or adjustable.

MAKE IT 📒 📃

# **FIXED BARRIER DOORS**

These doors fit standard Metric and Imperial openings.



White

Protector

## **ADJUSTABLE BARRIER** AND SECURITY DOORS

**ADJUSTABLES** 

Can be adjusted by 40mm width and depth to fit most openings



### **GRILLES** (black)





Aluminium Grille

Stainless Steel

#### FRAME COLOURS



Perforated

Aluminium

Josh and Jenna show you how at protectoraluminium.com.au

: