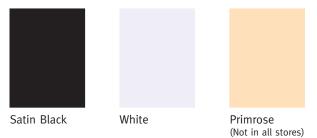

#### FRAME COLOURS

Perforated

Aluminium

Josh and Jenna show you how at protectoraluminium.com.au

: