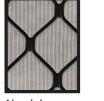

as 3 choices of frame colour. (Primrose only available in some stores)

#### **BARRIER OR SECURITY?**

The difference between Barrier and Security Doors are the locks, a Barrier Door has a single lock whereas a Security Door has a triple lock which bolts shut at the top, middle and bottom to comply with AS5039 - 2008. The frames and grilles are the same high quality components in each door.

Note: Note: Security Doors are only available in the adjustable door range. Barrier Doors are available in either fixed or adjustable.

MAKE IT 📒 📃

# **FIXED BARRIER DOORS**

These doors fit standard Metric and Imperial openings.



White

Protector

## **ADJUSTABLE BARRIER** AND SECURITY DOORS

**ADJUSTABLES** 

Can be adjusted by 40mm width and depth to fit most openings



### **GRILLES** (black)





Aluminium Grille

Stainless Steel

#### FRAME COLOURS



Perforated

Aluminium

Josh and Jenna show you how at protectoraluminium.com.au

: