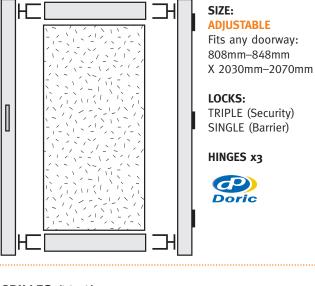

Protector Adjustable Doors - can be adjusted to fit most door openings. They are available in both Barrier and Security options with 3 choices of internal panel as well as 3 choices of frame colour. (Primrose only available in some stores)

#### **BARRIER OR SECURITY?**

The difference between Barrier and Security Doors are the locks, a Barrier Door has a single lock whereas a Security Door has a triple lock which bolts shut at the top, middle and bottom to comply with AS5039 - 2008. The frames and grilles are the same high quality components in each door.

Note: Note: Security Doors are only available in the adjustable door range. Barrier Doors are available in either fixed or adjustable.

MAKE IT 📒 📃

## **ADJUSTABLE BARRIER** AND SECURITY DOORS

**ADJUSTABLES** 

Can be adjusted by 40mm width and depth to fit most openings