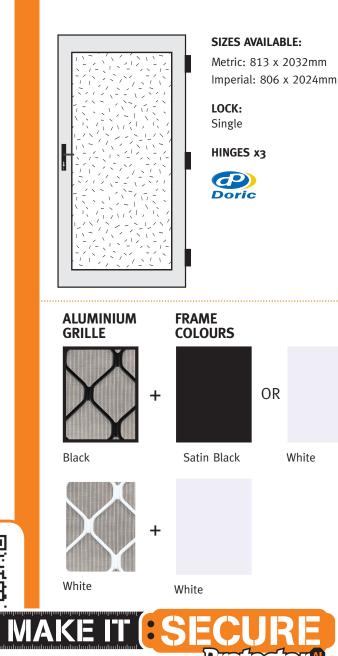

# **CHOOSING YOUR DOOR**

Once you have measured the doorway and determined the size of the door you require. Simply select the most suitable door from our extensive range shown.

Protector Fixed Barrier Doors – available with minimal assembly required off the shelf in either Metric and Imperial door sizes. These doors have a single lock latch assembly and an aluminium grille.

# **FIXED BARRIER DOORS**

These doors fit standard Metric and Imperial openings.

White

Protector

### **GRILLES** (black)

Aluminium Grille

Stainless Steel

#### FRAME COLOURS

Perforated

Aluminium

Josh and Jenna show you how at protectoraluminium.com.au

: