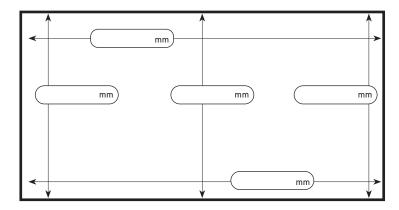

## 1. Provide Measurements

**Note:** Provide measurements of internal door frame as indicated on diagram.