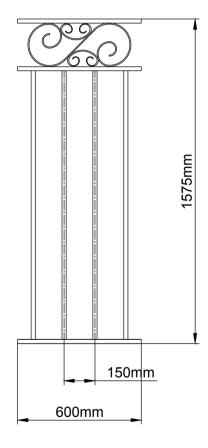

## **SPECIFICATION:**

- HORIZONTAL FRAME: 40mm x 20mm RECTANGULAR TUBE
- VERTICAL PICKETS : 20mm x 20mm SQUARE TUBE
- DECORATION : 18mm x 5mm FLAT BAR