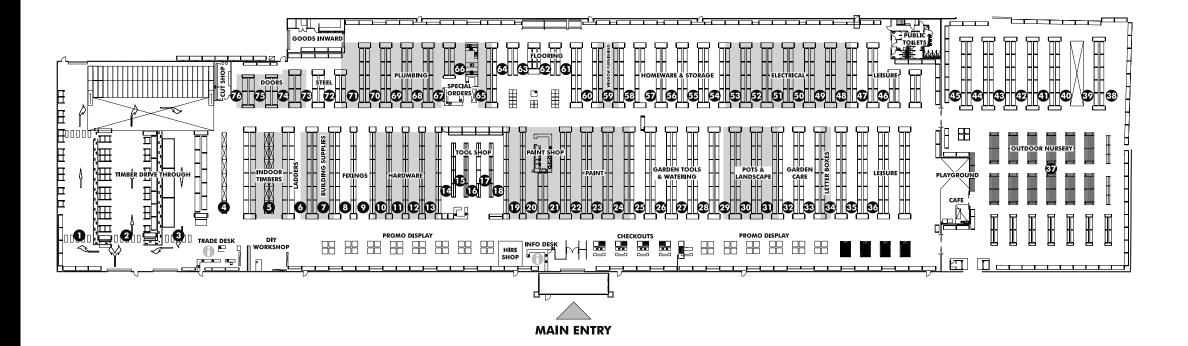

### COBURG 7,

Inside is a handy map and list of other services available for your convenience

| STORE DIRECTORY                         |                |                                               |          |                                              |             |                                          |          |                                              |            |
|-----------------------------------------|----------------|-----------------------------------------------|----------|----------------------------------------------|-------------|------------------------------------------|----------|----------------------------------------------|------------|
| PRODUCT                                 | AISLE          | PRODUCT                                       | AISLE    | PRODUCT                                      | AISLE       | PRODUCT                                  | AISLE    | PRODUCT                                      | AISLE      |
| PRODUCT                                 | AISLE          | Door Chimes                                   |          |                                              |             |                                          |          |                                              |            |
| A<br>Adhesives                          | 19             | Door Chimes<br>Door entrance sets             | 10<br>13 | Heaters<br>Herbicides                        | 77<br>32    | Pavers<br>Paving Paint                   | 66<br>22 | Steel<br>Steel Furniture                     | 72<br>35   |
| Adhesives - Flooring                    | 60             | Door Frames/Jambs                             | 76       | High Gloss Enamels                           | 22          | Pebbles                                  | 45       | Stakes                                       | 35<br>67   |
| Air Compressors<br>Air Conditioners     | 17<br>77       | Door Furniture<br>Door Handles/Knobs          | 13<br>13 | Hinges<br>Home Automation                    | 12<br>53    | Pesticide<br>Pet doors                   | 32<br>11 | Stanley Knifes                               | 5<br>54-58 |
| Air Conditioners<br>Air Tools           | 18             | Door Hanales/ Knobs<br>Door Mats              | 60       | Home Automation<br>Hooks                     | 10          | Pet doors<br>Pickets                     | 2        | Storage<br>Storage Bins                      | 54-58      |
| Aluminium Furniture                     | 35             | Door Stops                                    | 12       | Hose & Hose fittings                         | 28          | Pine                                     | 1 to 5   | Storage Boxes                                | 56         |
| Alum. Mouldings                         | 25             | Door Tracks                                   | 12<br>75 | Hose Reels & Hangers<br>Hot Water Units      | 29<br>70    | Pine Poles<br>Pine Shelving              | 2<br>77  | Storage Crates                               | 56<br>8    |
| Antennas<br>Anti-Bird Netting           | 53<br>29       | Doors<br>Doors - entry                        | 75<br>75 | Hot Water Units                              | 70          | Pine Sheiving<br>Pineboards              | 4        | Storage Hooks<br>Sub-Soil Drainage Pipe      | 8<br>70    |
| Arches                                  | 41             | Doors - internal                              | 75       | 1                                            |             | Plant Food                               | 33       | Support Posts                                | 76         |
| Aviaries                                | 45<br>77       | Doors - security                              | 75<br>71 | Insecticides<br>Insinkerators/Sinks          | 32          | Plant Pots<br>Plants                     | 37<br>37 | -                                            |            |
| Awnings                                 | //             | Drainage<br>Drainage Channels                 | 71       | Insulation Batts                             | 67<br>2     | Plants<br>Plaster Acc/ Trims             | 37       | <b>T</b><br>Tables                           | 35         |
| В                                       |                | Drains - stormwater                           | 71       | Interior Finishes                            | 21          | Plasterboard                             | 3-Apr    | Tap Fittings                                 | 68         |
| Bamboo Screens<br>Bamboo Stakes         | 30<br>45       | Drill Bits                                    | 18       | Interior Lighting<br>Interior Paint          | 50<br>21-22 | Plastic Mesh<br>Plastic Sheeting         | 29<br>29 | Tape Measures<br>Tapes                       | 16<br>19   |
| Bath displays                           | 68             | E                                             |          | Ironing Boards                               | 56          | Plugs                                    | 69       | Tapware                                      | 67         |
| Bath Tubs                               | 69             | Electrical accessories                        | 52       | Irrigation                                   | 28          | Plumbing adaptors                        | 69       | Tarps                                        | 33         |
| Bathroom Accessories<br>Bathroom Basins | 68<br>67       | Electrical flex<br>Eskys & Coolers            | 53<br>36 |                                              |             | Plumbing Fittings<br>Plumbing Supplies   | 69<br>69 | Television Accessories<br>Tile Adhesive      | 53<br>60   |
| Bathroom Cabinets                       | 68             | Eskys & Coolers<br>Exhaust fans               | 30<br>77 | Jerry Cans                                   | 25          | Plumbing Tools                           | 15       | Tile Cutters                                 | 62         |
| Bathroom Fan / Heaters                  | 51             | Extension leads                               | 52       | ,                                            |             | Poly Carbonate Sheeting                  | 6        | Tiles - Ceramic                              | 61         |
| Bathroom Vanities                       | 68<br>toolshop | Exterior Awnings<br>Exterior Lighting         | 77<br>48 | <b>K</b><br>Kitchen Cabinets                 | NIA         | Poly Tubing<br>Ponds                     | 29<br>36 | Tiles - Vinyl<br>Tiles accessories           | 62<br>62   |
| Batteries<br>BBQs                       | 1001snop       | Exterior Lighting<br>Exterior Paint           | 48<br>23 | Kitchen Display                              | NA<br>66    | Pool Chemicals                           | 30<br>47 | Timber                                       | 02<br>1to5 |
| BBQs and accessories                    | 46             | External Hooks                                | 10       | Kitchen Flatpax                              | 67          | Pool Fencing                             | 9        | Timber Boards                                | 11         |
| Benches outdoor                         | 35<br>77       | F                                             |          | Kitchen Sinks                                | 67 and 77   | Post Supports                            | 8<br>38  | Timber Finishes                              | 24<br>8    |
| Bins<br>Bird Netting                    | 29             | <b>F</b><br>Fasteners                         | 9        | Kitchen Storage Containers<br>Kitchen Tidies | 55<br>55    | Pots - glazed<br>Pots - plastic          | 38       | Timber fixing accessories<br>Timber Flooring | 8<br>64    |
| Bistro Blinds                           | 60 (backwall)  | Fence Accessories                             | 73       |                                              |             | Pots - terracotta                        | 38       | Timber Furniture                             | 35         |
| Blinds and Accessories                  | 59             | Fence Finish                                  | 23       | <b>L</b><br>Ladders                          | ,           | Potting Mix                              | 43<br>70 | Timber Joiners<br>Timber Oils                | 8<br>24    |
| Blower Vacs<br>Bolts                    | 26<br>8        | Ferns<br>Fertilisers                          | 37<br>73 | Ladders<br>Laminated Shelving                | 6<br>77     | Powerboards<br>Power tool accessories    | 18       | Timber Oils<br>Timber Sheets                 | 24<br>4    |
| Boots                                   | 25             | Fillers                                       | 19       | Lamps                                        | 49          | Power Tools                              | 16-18    | Timers                                       | 52         |
| Brass Tap Fittings                      | 69             | Fire Safety                                   | 10<br>7  | Lattice - Timber                             | 44          | Power Washers                            | 15       | Toilet Brushes<br>Toilet Seats               | 69<br>77   |
| Brooms<br>Buckets                       | 54<br>54       | Flashing<br>Floating Flooring                 | 25       | Laundry Baskets/Hampers<br>Laundry Cabinets  | 56<br>69    | Pressure Pipe<br>PVC drainage            | 71<br>77 | Toilet Suites                                | 65         |
| Bug Zappers                             | 36             | Floor Rugs                                    | 63       | Laundry Tubs                                 | 69          | PVC fittings                             | 71       | Torches                                      | 53         |
| Bulbs                                   | Back wall      | Flooring Underlay                             | 77<br>50 | Lawn Mower Accessories                       | 25          | PVC Junctions                            | 71       | Towel Rails                                  | 69<br>43   |
| c                                       |                | Fluorescent globes<br>Flyscreen Accessories   | 11       | Lawn Mowers<br>Lawn Seed                     | 25<br>33    | R                                        |          | Trellis - expanding<br>Trellis - plastic     | 43         |
| Cabinet Fixings                         | 13             | Forks                                         | 27       | Lawn Starters                                | 32          | Rakes                                    | 27       | Trolleys                                     | 27         |
| Carpet Runners                          | 77             | Fountains/Ponds                               | 36       | Letterboxes                                  | 34          | Rivets                                   | 9        | Turps                                        | 22         |
| Carpeting<br>Carpet-Outdoor             | 63<br>77       | Furniture Polish                              | 55       | Levels<br>Lighting                           | 15<br>48-50 | Roller Blinds<br>Rangehoods              | 59<br>66 | U                                            |            |
| Castors                                 | 12             | G                                             |          | Lighting Garden / Solar                      | 3 and 6     | Roofing Materials                        | 6        | Umbrellas/Bases                              | 47         |
| Cavity Units                            | 67             | Galvanised Fittings                           | 69       | Lighting Sensor                              | 48          | Rope                                     | 72       |                                              |            |
| Ceiling Fans<br>Cement                  | Back wall      | Galvanised Shelving<br>Garbage Bins           | 58<br>55 | Line Trimmers<br>Locks                       | 25<br>12    | Router Accessories<br>Routers            | 17<br>17 | V<br>Valves                                  | 69         |
| Cement products                         | 7              | Garage Storage                                | 30       | Loppers                                      | 26          | Rugs                                     | 62-63    | Vanity Units                                 | 68         |
| Ceramic Pots                            | 38             | Garden Carts                                  | 27       | Lubricants                                   | 70          |                                          |          | Velcro                                       | 12         |
| Ceramic tile adhesives<br>Ceramic Tiles | 60<br>61       | Garden Edging<br>Garden Edging - Plastic      | 30<br>30 | Manure<br>Masking Tape                       | 42<br>19    | <b>S</b><br>Safety                       | 73       | Venetian Blinds<br>Vents (wall,ceiling,roof) | 59<br>8    |
| Chain Wire                              | 11             | Garden Edging - Timber etc.                   | 44       | Mats - door                                  | 60          | Safes                                    | 10       | Vices                                        | 15         |
| Chain/Rope                              | 11             | Garden Fencing and Screens                    | 32       | Metal Guttering & acc                        | 77          | Sanding Sheets                           | 19       | Vinyl                                        | 77         |
| Chainsaws<br>Chair Tips                 | 25<br>12       | Garden Gloves<br>Garden Hoses                 | 25<br>28 | Mirrors<br>Mops                              | 67<br>54    | Sandpaper<br>Saws                        | 19<br>14 | Vinyl Sheeting<br>Vinyl Tiles                | 77<br>62   |
| Child Safety                            | 10             | Garden hoses accessories/fittings             | 28       | Mouldings Timber                             | 5           | Scales                                   | 69       | vinyi nies                                   | 02         |
| Chisels / Files                         | 14             | Garden Irrigation                             | 28       | Mowers & accessories                         | 25          | Screws                                   | 66       | W                                            | 70         |
| Chlorine<br>Circular Saw Blades         | 47<br>18       | Garden Lighting<br>Garden PowerTools          | 49<br>45 | Mulch<br>Mulchers                            | 41<br>25    | Sealers<br>Secateurs                     | 19<br>26 | W/C Connectors<br>Wall Lights                | 70<br>50   |
| Citronella lights and oils              | 36             | Garden Sheds/Access                           | 45       | Multi-Store                                  | 56          | Security Alarms                          | 10       | Wallpaper & borders                          | 20         |
| Clamps                                  | 15             | Garden Sieves                                 | 33       | Nailer Guns                                  | 18          | Security Doors                           | 76       | Wardrobe Organisers                          | 57         |
| Cleaning Solutions<br>Clothes Airers    | 55<br>56       | Garden Sprayers<br>Garden Stakes              | 29<br>44 | Nails/Screws<br>Numerals                     | 9<br>34     | Seed Packets<br>Seedlings                | 33<br>37 | Wardrobe Systems<br>Washers/Values           | 57<br>77   |
| Clothes Lines                           | back wall      | Garden Tools                                  | 27       | Nuts & Bolts                                 | 8           | Shade Cloth                              | 29       | Water Butts                                  | 77         |
| Colour Cards                            | 21             | Gas Cylinders/Access                          | 46       | _                                            |             | Shade Sails                              | 29       | Water Drums                                  | backwall   |
| Compost Bins<br>Compound Saws           | 26<br>16       | Gas tools<br>Gate Hooks/Fittings              | 17<br>12 | Outdoor Chairs                               | 35-36       | Sheds<br>Shelving                        | 45<br>58 | Water Filters<br>Water Heaters               | 77<br>70   |
| Concrete & Morter                       | 1              | Gates                                         | 73       | Outdoor Furniture                            | 34-36       | Shelving brackets                        | 58       | Water riediers<br>Waterproofing accessories  | 70         |
| Concrete Ornaments                      | 37             | Gazebos                                       | 47       | Outdoor Lounges                              | 34          | Shovels, spades, forks                   | 27       | Watering Cans                                | 29         |
| Concrete Pavers<br>Conduit              | 39<br>52       | Glass Bricks<br>Globes                        | 62<br>62 | Outdoor Nursery<br>Outdoor Settings          | 37<br>35    | Shower Bases<br>Shower Curtains          | 77<br>77 | Weather Seal<br>Weed Killers                 | 70<br>32   |
| Coolers & Heaters                       | backwall       | Grab Rails                                    | 69       | Outdoor Swings                               | 35          | Shower Heads                             | 69       | Weed Mat                                     | 29         |
| Coolers/Esky                            | 36             | Greenhouses                                   | 37       | Outdoor Tables & Chairs                      | 35          | Shower Screens                           | 77       | Welders                                      | 26         |
| Copper Tubing<br>Craft Paint & Products | 69             | Grout                                         | 60       | Ovens                                        | 3           | Shower Stalls<br>Shredders               | 77<br>25 | Wheelbarrows<br>Wheelie Bins                 | 27<br>77   |
| Craft Paint & Products<br>Crow Bars     | 19<br>36       | Gutterguard<br>Guttering/Downpipes-Galvanised | 44<br>77 | P                                            |             | Shredders<br>Silicone                    | 25<br>19 | Wheels Wheels                                | 12         |
| Cubby Houses                            | 36             | Guttering/Downpipes-PVC                       | 77<br>77 | Padbolts                                     | 12          | Sink Plugs                               | 69       | Windows- sliding                             | 73         |
| Cupboard handles                        | 13             |                                               |          | Padlocks                                     | 12          | Skylights                                | 7<br>1   | Wire Brushes                                 | 17         |
| Curtain Fittings<br>Curtain Rods/Tracks | 59<br>59       | <b>H</b><br>Hammers                           | 15       | Paint<br>Paint Brushes                       | 19-24<br>20 | Sleepers<br>Sliding Door Tracks          | 1<br>12  | Wire Storage Baskets<br>Wire Ware            | 58<br>56   |
|                                         | •              | Hammocks                                      | 47       | Paint Fillers                                | 19          | Socket Sets/Spanners/Screwdrivers/Pliers | 44       | Wood Tiles                                   | 40         |
| D                                       |                | Hampers                                       | 32       | Paint Rollers                                | 20          | Solder                                   | 17       | Work Benches                                 | 58         |
| Decking<br>Decking Stains               | 1<br>24        | Hand Tools<br>Hand Trolleys                   | 14<br>27 | Paint Scrapers<br>Paint Desk                 | 19<br>21    | Spades<br>Spirits/Turps                  | 27<br>22 | Worm Farms                                   | 27         |
| Degreasers                              | 14             | Hanging Baskets & Hooks                       | 31       | Paint Tools                                  | 19          | Spray Paints                             | 23       |                                              |            |
| Dog Kennels                             | 45             | Hardwood                                      | 1 & 55   | Pantries                                     | 77          | Sprinklers                               | 29       |                                              |            |
|                                         |                |                                               |          |                                              |             |                                          |          |                                              |            |