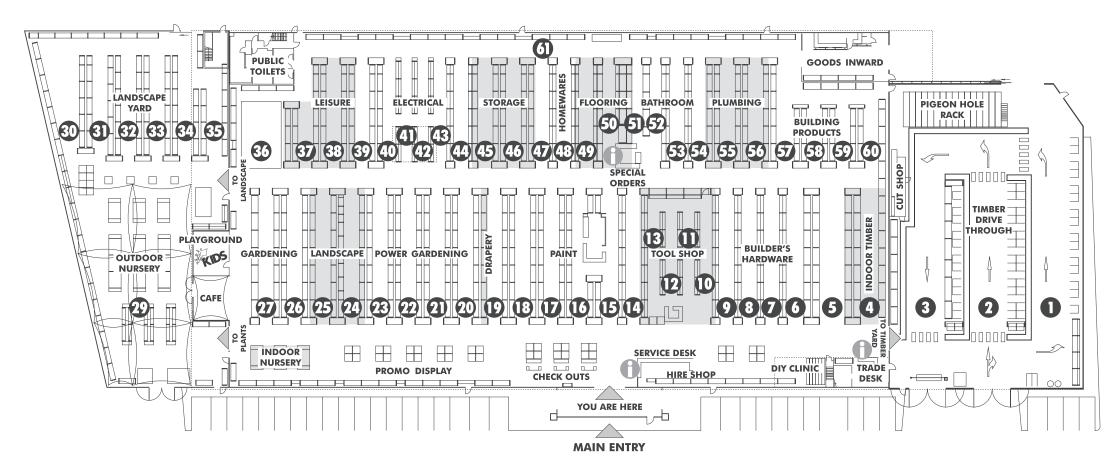

#### **TURN OVER FOR PRODUCT DIRECTORY**

We have hundreds of items for hire.

How to Classes

|                                                                                                                                                         | oduct Aisle                                 |
|---------------------------------------------------------------------------------------------------------------------------------------------------------|---------------------------------------------|
|                                                                                                                                                         | JDOCI AIJLL                                 |
|                                                                                                                                                         | ower Stalls 61                              |
|                                                                                                                                                         | redders 20                                  |
|                                                                                                                                                         | cone 61<br>ling Door Tracks 7               |
| Air Compressors II Door Chimes 8 High Gloss Enamels 17 Padlocks 8 Sold                                                                                  |                                             |
| Air Tools II Door entrance sets 9 Hinges 8 Paint 16 - 19 Spad                                                                                           |                                             |
|                                                                                                                                                         | rits/Turps 15                               |
|                                                                                                                                                         | ray Paints 17<br>rinklers 22                |
| Audio Accessories 43 Door Handles/Knobs 9 Hose Reels & Hangers 22 Paint Shop 14, 15 Steel                                                               | el Furniture 37                             |
| Door Mats 51 Hot Water Units 55 Paint Thinners 14 Store                                                                                                 |                                             |
|                                                                                                                                                         | orage Bins 47<br>orage Boxes 45             |
|                                                                                                                                                         | brage Crates 45                             |
| Bath displays61Doors - security57Insinkerators/Sinks55Pebbles33, 34Sub-1                                                                                | o-Soil Drainage Pipe 55                     |
| Bath Tubs61Drainage55Interior Lighting40Pesticide26Bathroom Accessories52, 53Drainage Channels55Interior Paint19Phone Assessories43T                    |                                             |
| Bathroom Accessories52, 53Drainage Channels55Interior Paint19Phone Assessories43TBathroom Basins & Plugs54Drains - stormwater55Ironing Boards47Pine4Tap | o Fittings 52, 53                           |
| Bathroom Cabinets 54 Drill Bits 10 Irrigation 22 Pineboards 4 Tape                                                                                      | be Measures 12                              |
| Bathroom Carpet 51 Plant Food 26 Tape                                                                                                                   |                                             |
|                                                                                                                                                         | oware 53<br>Brackets 46                     |
|                                                                                                                                                         | levision Accessories 43                     |
| BBQ Fuel/Parts/Access 36 Eskys & Coolers 61 Plaster Accessories 60 Tile                                                                                 | e Adhesive 49                               |
|                                                                                                                                                         | e Cutters 49<br>es - Ceramic 49             |
|                                                                                                                                                         | es - Vinyl 51                               |
| Blinds and Accessories 19 Exterior Paint 18, 19 Kitchen Storage Containers 45 Plumbing Tools 56 Tiles                                                   | es accessories 49                           |
| Blower Vacs 20 Knobs and Handles 9 Porta Moulds 4 Timb                                                                                                  |                                             |
|                                                                                                                                                         | nber Finishes 18<br>nber Flooring 50        |
|                                                                                                                                                         | nber Furniture 38                           |
| Bubblewrap 46 Fertilisers 26 Ladders 60 Post Supports 6 Timb                                                                                            | nber Oils 18                                |
| Brackets7Fillers & Gap Sealers14Laminated Shelving47Pots - terracotta33TimeBuckets48Flashing56Lamps40 - 43Potting Mix27Toile                            | ners 42<br>ilet Brushes 48                  |
|                                                                                                                                                         | ilet Seats 54                               |
| Floor Rugs 50 Laundry Cabinets 46 Power Tools 10-12 Toile                                                                                               | ilet Suites 54                              |
|                                                                                                                                                         | ol Belts 14                                 |
|                                                                                                                                                         | rches 43<br>wel Rails 53                    |
| Carpeting 61 Flyscreen Acc/Pet Doors 7 Lawn Starters 26 PVC fittings 56 Trell                                                                           | ellis - expanding 24                        |
| Carpet-Õutdoor 61 Fólding Doors 57 Letterboxes 39 PVC Junctions 56 Trell                                                                                | ellis - plastic 25                          |
|                                                                                                                                                         | olleys 23                                   |
| Cavity Units3Fountains/Ponds34, 35Lighting40 - 43RTurpCeiling Fans44Furniture Polish48Light Globes44Raincoats20                                         | ps 15                                       |
| Cement I Line Trimmers 20 Rain Gauges 22 U                                                                                                              |                                             |
|                                                                                                                                                         | nbrellas/Bases 38                           |
| Ceramic tile adhesives61Galvanised Fittings56Loppers21Roller Blinds19Ceramic Tiles49, 61Garage Door Openers8Roofing Materials5V                         |                                             |
| Chain/Rope 6 Garbage Bins 48 M Router Accessories 10 Valve                                                                                              |                                             |
| Chair Tip's 7 Garden Carts 23 Masking Tape 15 Routers 11 Vanie                                                                                          | nity Units 5, 52                            |
| Children's Tools27Garden Edging24Mats - door51Rugs50VelceCircular Saw Blades10Garden Hoses22Metal Guttering & acc56Vene                                 | lcro 7<br>netian Blinds 19                  |
|                                                                                                                                                         | nts (wall,ceiling,roof) 58                  |
| Clamps 14 Garden Irrigation 22 Mops 48 Safes & Cash Boxes 8 Vices                                                                                       | l4                                          |
| Cleaning Products 48 Garden Lighting 39 Mouldings 59 Safety Gear 20 Vinyl                                                                               |                                             |
|                                                                                                                                                         | yl Sheeting 51<br>yl Tiles 51               |
| Colour Cards 16 Garden Stakes 24 Mulchers 20 Saws 13                                                                                                    |                                             |
| Compost Bins21Garden Tools20, 21Multi-Storage Units45 - 47Screws6W                                                                                      |                                             |
|                                                                                                                                                         | ardrobe Organisers 46<br>ardrobe Systems 61 |
|                                                                                                                                                         | ater Filters 53                             |
| Conduit 61 Gates 62 Nails/Screws 5, 6 Security Alarms 8 Wat                                                                                             | aterproofing accessories 58                 |
|                                                                                                                                                         | atering Cans 22                             |
|                                                                                                                                                         | etting Agents 26<br>eed Killers 26          |
|                                                                                                                                                         | heel Barrows 23                             |
| Coat Hangers 47 Guttering/Downpipes - PVC 56 Outdoor Chairs 37 Shelving 47 Whe                                                                          | heels 8                                     |
|                                                                                                                                                         | re Storage Baskets 46<br>re Ware 46         |
|                                                                                                                                                         | ood Tiles 50                                |
| Curtain Rods/Tracks 19 Hammocks 36 Outdoor Lounges 37 Shower Curtains 34 Wor                                                                            | ork Benches 14                              |
| $\beta$                                                                                                                                                 | ork Wear 14                                 |
| Hand Trolleys23Outdoor Swings27Shower Screens61Wor                                                                                                      | ork Boots 20                                |