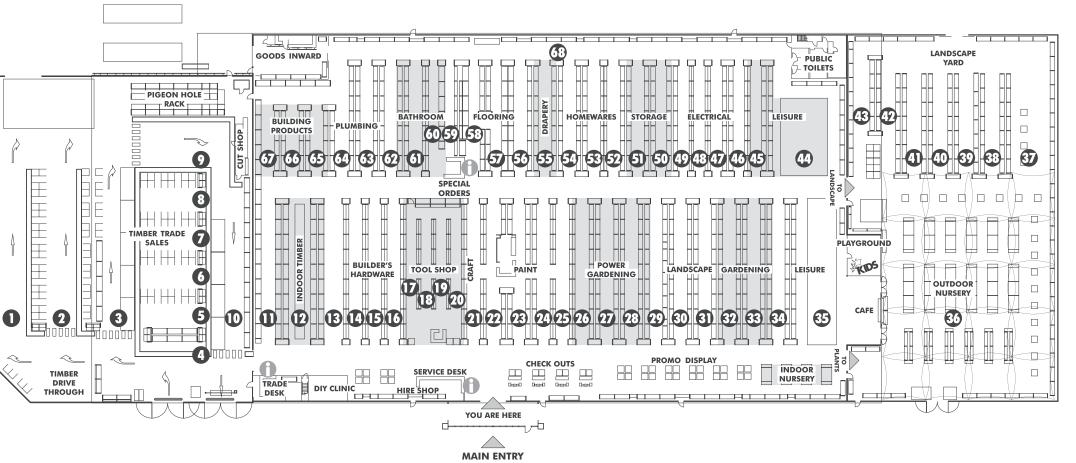

# **WAREHOU**

We have hundreds of items for hire.

|                                   |               |                                           |           | STORE D                                      | IRECTORY               |                                           |                 |                                              |                |
|-----------------------------------|---------------|-------------------------------------------|-----------|----------------------------------------------|------------------------|-------------------------------------------|-----------------|----------------------------------------------|----------------|
| DUCT                              | AISLE         | PRODUCT                                   | AISLE     | PRODUCT                                      | AISLE                  | PRODUCT                                   | AISLE           | PRODUCT                                      | AISLE          |
|                                   |               | D                                         |           | Hanging Baskets & Hooks                      | 32                     | Padlocks                                  | 16              | Solder                                       | 19             |
| esives                            | 21            | Decking                                   | 3         | Hardwood                                     | 9                      | Paint                                     | 23 - 25         | Spades                                       | 28             |
| esives - Flooring                 | 56            | Decking Stains                            | 25        | Hardwood Sheets                              | 4                      | Paint Brushes                             | 22              | Spirits/Turps                                | 22             |
| Compressors                       | 19            | Degreasers                                | 17        | Heaters                                      | 49                     | Paint Fillers                             | 21              | Spray Paints                                 | 25             |
| Conditioners                      | 68            | Dog Kennels                               | 21 & 43   | Heritage                                     | 68                     | Paint Rollers                             | 22              | Sprinklers                                   | 26             |
| ools<br>inium Eriozo              | 19<br>11      | Door Chimes                               | 16        | High Gloss Enamels                           | 24                     | Paint Scrapers                            | 22              | Steel<br>Steel Euroiture                     | 66             |
| inium Frieze                      |               | Door entrance sets                        | 16        | Hinges                                       | 15                     | Paint Shop                                | 22 & 23         | Steel Furniture                              | 34             |
| inium Furniture<br>nnas           | 34<br>49      | Door Frames/Jambs<br>Door Furniture       | 10<br>16  | Hooks<br>Hose & Hose fittings                | 15<br>26               | Paint Tools<br>Pantries                   | 22<br>50        | Storage<br>Storage Bins                      | 49<br>52       |
| nnas<br>Bird Netting              | 49<br>29      | Door Furniture<br>Door Handles/Knobs      | 16        | Hose & Hose fiffings<br>Hose Reels & Hangers | 26                     | Paving Paint                              | 24              | Storage Boxes                                | 52             |
| es                                | 30            | Door Mats                                 | 59        | Hot Water Units                              | 63                     | Pebbles                                   | 43              | Storage Crates                               | 52             |
| ries                              | 43            | Door Tracks                               | 14        |                                              |                        | Pesticide                                 | 33              | Storage Hooks                                | 51             |
|                                   |               | Doors                                     | 10        | I                                            |                        | Pet doors                                 | 14              | Sub-Soil Drainage Pipe                       | 64             |
|                                   |               | Doors - entry                             | 65        | Insecticides                                 | 33                     | Pickets                                   | 31              | Support Posts                                | 13             |
| boo Screens                       | 30            | Doors - internal                          | 10        | Insinkerators/Sinks                          | 63                     | Pine                                      | 5 - 9           |                                              |                |
| ooo Stakes                        | 30            | Doors - security                          | 65        | Insulation Batts                             | 9                      | Pine Poles                                | 14              | т                                            |                |
| displays                          | 68            | Drainage                                  | 64        | Interior Finishes                            | 23 - 25                | Pine Shelving                             | 51 & 14         | Tables                                       | 34             |
| Tubs                              | 68            | Drainage Channels                         | 64        | Interior Lighting                            | 47                     | Pineboards                                | 14              | Tap Fittings                                 | 60             |
| oom Accessories                   | 61            | Drains - stormwater                       | 64        | Interior Paint                               | 23                     | Plant Food                                | 33              | Tape Measures                                | 20             |
| room Basins                       | 62            | Drill Bits                                | 20        | Ironing Boards                               | 54                     | Plant Pots                                | 31              | Tapes                                        | 22             |
| oom Cabinets                      | 62            | -                                         |           | Irrigation                                   | 26                     | Plants<br>Plantin March                   | 36              | Tapware                                      | 60             |
| oom Fan / Heaters<br>oom Vanities | 49<br>60      | E<br>Electrical accessories               | 48        | J                                            |                        | Plastic Mesh<br>Plastic Sheetina          | 29<br>13        | Television Accessories<br>Tile Adhesive      | 48<br>56       |
|                                   | 20            | Electrical accessories                    | 48<br>48  | J<br>Jerry Cans                              | 27                     | Plastic Sheeting<br>Plumbing adaptors     | 64              | Tile Adhesive<br>Tile Cutters                | 56             |
| ries                              | 20<br>44      | Electrical flex<br>Eskys & Coolers        | 48<br>35  | Jerry Cuns                                   | 27                     | Plumbing adaptors<br>Plumbing Fittings    | 64<br>63        | Tiles - Ceramic                              | 56             |
| and accessories                   | 44            | Eskys & Coolers<br>Exhaust fans           | 49        | К                                            |                        | Plumbing Supplies                         | 63              | Tiles - Vinyl                                | 58             |
| hes outdoor                       | 45            | Extension leads                           | 48        | Kitchen Cabinets                             | 50                     | Plumbing Tools                            | 63              | Tiles accessories                            | 56             |
| Netting                           | 29            | Exterior Awnings                          | 68        | Kitchen Storage Containers                   | 52                     | Poly Carbonate Sheeting                   | 63              | Timber Finishes                              | 25             |
| Blinds (Aisle 55)                 | B/WALL        | Exterior Lighting                         | 46        | Kitchen Tidies                               | 54                     | Poly Tubing                               | 26              | Timber fixing accessories                    | 11             |
| s and Accessories                 | 55            | Exterior Paint                            | 24        |                                              |                        | Ponds                                     | 43              | Timber Flooring                              | 57             |
| er Vacs                           | 27            | External Hooks                            | 15        | L                                            |                        | Pool Chemicals                            | 68              | Timber Furniture                             | 44             |
|                                   | 14            |                                           |           | Ladders                                      | 67                     | Post Supports                             | 11              | Timber Joiners                               | 13             |
| Cases                             | 51            | F                                         |           | Laminated Shelving                           | 51                     | Pots - glazed                             | 37              | Timber Oils                                  | 25             |
| Tap Fittings                      | 63            | Fasteners                                 | 15        | Lamps                                        | 47                     | Pots - terracotta                         | 41              | Timber Sheets                                | 4              |
| ns                                | 53            | Fence Finish                              | 24        | Lattice - Timber                             | 39                     | Potting Mix                               | 32              | Timers                                       | 26             |
| ets<br>7                          | 53            | Ferns                                     | 36        | Laundry Baskets/Hampers                      | 54                     | Power tool accessories                    | 19              | Toilet Brushes                               | 61             |
| Zappers                           | 44<br>48 & 35 | Fertilisers<br>Fillers                    | 33<br>21  | Laundry Cabinets<br>Laundry Tubs             | 62<br>62               | Power Tools<br>Power Washers              | 19<br>TOOL SHOP | Toilet Seats<br>Toilet Suites                | 62<br>62       |
|                                   | 40 x 33       | Flashing                                  | 63        | Launary Tubs<br>Lawn Mower Accessories       | 82<br>27               | Power vvasners<br>PVC drainage            | 100L SHOP<br>64 | Torches                                      | 48             |
|                                   |               | Floor Rugs                                | 63<br>58  | Lawn Mower Accessories                       | 27                     | PVC arainage<br>PVC fittings              | 64<br>64        | Torches<br>Towel Rails                       | 48<br>61       |
| net Fixings                       | 15            | Floor Underlay                            | 57        | Lawn Starters                                | 33                     | PVC Junctions                             | 64              | Trellis - expanding                          | 39             |
| et Runners                        | 58            | Fluorescent globes                        | 48        | Letterboxes                                  | 34                     |                                           | 04              | Trellis - plastic                            | 30             |
| eting ( Aisles 56 - 58)           | B/WALL        | Flyscreen Accessories                     | 14        | Levels                                       | 20                     | R                                         |                 | Trolleys                                     | 29             |
| et-Outdoor (Aisles 56 - 58)       | B/WALL        | Folding Doors                             | 65        | Lighting                                     | 47 & 48                | Racking Accessories                       | 51              | Turps                                        | 22             |
| ors                               | 15            | Forks                                     | 28        | Line Trimmers                                | 27                     | Rakes                                     | 28              |                                              |                |
| y Units                           | 10            | Fountains/Ponds                           | 43        | Locks                                        | 16                     | Roller Blinds                             | B/WALL          | U                                            |                |
| ng Fans                           | 49            | Furniture Polish                          | 53        | Loppers                                      | 28                     | Roofing Materials                         | 13              | Umbrellas/Bases                              | 35             |
| ent                               | 4             |                                           |           |                                              |                        | Router Accessories                        | 20              |                                              |                |
| ent products                      | 13            | G                                         | (0        | M                                            | 10                     | Routers                                   | 18              | V                                            | 10             |
| mic Pots                          | 41            | Galvanised Fittings                       | 63        | Manure                                       | 40                     | Rugs                                      | 58              | Valves                                       | 63             |
| mic tile adhesives                | 56            | Galvanised Shelving                       | 51        | Masking Tape                                 | 22                     | ¢                                         |                 | Vanity Units                                 | 60             |
| mic Tiles<br>n Wiro               | 56<br>14      | Garbage Bins<br>Garden Carts              | 54<br>29  | Mats - door<br>Metal Guttering & acc         | 58<br>63               | <b>S</b><br>Safes                         | 14              | Velcro<br>Venetian Blinds                    | 15<br>55       |
| n Wire<br>n/Rope                  | 14            | Garden Carts<br>Garden Edging             | 29<br>30  | Metal Guttering & acc<br>Mirrors             | 63<br>62               | Sates<br>Sanding Sheets                   | 16<br>22        | Venetian Blinds<br>Vents (wall,ceiling,roof) | 55<br>13       |
| r Tips                            | 14            | Garden Edging<br>Garden Edging - Plastic  | 30        | Mops                                         | 53                     | Sandpaper                                 | 22              | Vices                                        | TOOL SHOP      |
| rine                              | 68            | Garden Edging - Timber etc.               | 30        | Mouldings                                    | 9                      | Saws                                      | 18              | Vinyl                                        | 58 & Back Wall |
| lar Saw Blades                    | 20            | Garden Hoses                              | 26        | Mowers & accessories                         | 27                     | Sealers                                   | 21& 13          | Vinyl Sheeting                               | 68             |
| nella lights and oils             | 44            | Garden hoses accessories/fittings         | 26        | Mulch                                        | 39                     | Secateurs                                 | 28              | Vinyl tiles                                  | 58             |
| ips                               | 63            | Garden Irrigation                         | 26        | Mulchers                                     | 27                     | Security Alarms                           | 16              | ,                                            |                |
| ning Solutions                    | 53            | Garden Lighting                           | 45        | Multi-Store (Aisle 50)                       | B/WALL                 | Security Doors                            | 65              | W                                            |                |
| es Airers                         | 54            | Garden Sheds/Access                       | 43        |                                              |                        | Seed Packets                              | 33              | W/C Connectors                               | 63             |
| es Lines (Aisles 52 - 54)         | B/WALL        | Garden Sieves                             | 33        | Ν                                            |                        | Seedlings                                 | 36              | Wall Lights                                  | 46             |
| ur Cards                          | 23            | Garden Sprayers                           | 32        | Nailer Guns                                  | Trade Desk / Tool Shop | Shade Cloth                               | 29              | Wallpaper & borders                          | 21             |
| post Bins                         | 28            | Garden Stakes                             | 30        | Nails/Screws                                 | 15                     | Shade Sails                               | 29              | Wardrobe Organisers                          | 50 & Back Wall |
| oound Saws                        | 18            | Garden Tools                              | 28        | Numerals                                     | 34                     | Sheds                                     | 43              | Wardrobe Systems                             | 50             |
| rete & Morter                     | DRIVE THROUGH | Gas Cylinders/Access                      | 44        | Nuts & Bolts                                 | 14                     | Shelving                                  | 51              | Water Drums                                  | 26             |
| rete Ornaments                    | 38            | Gas tools                                 | 19        | 0                                            |                        | Shelving brackets<br>Shevels anades forks | 14              | Water Filters                                | 62             |
| rete Pavers<br>luit               | 37<br>48      | Gate Hooks/Fittings<br>Gates              | 15<br>68  | Outdoor Chairs                               | 34                     | Shovels, spades, forks<br>Shower Bases    | 28<br>63        | Water Heaters                                | 63<br>13       |
|                                   | 48<br>48      | Gates<br>Gazebos                          | 68<br>35  | Outdoor Chairs<br>Outdoor Furniture          | 34<br>34               | Shower Bases<br>Shower Curtains           | 63<br>61        | Waterproofing accessories<br>Watering Cans   | 26             |
| ers & Heaters<br>ers/Esky         | 48<br>35      | Gazebos<br>Grout                          | 35<br>56  | Outdoor Furniture<br>Outdoor Lounges         | 34                     | Shower Heads                              | 61              | Weed Killers                                 | 33             |
| ers/Esky<br>ber Tubing            | 63            | Grour<br>Guttering/Downpipes - Galvanised | 63        | Outdoor Lounges<br>Outdoor Nursery           | 34                     | Shower Screens                            | 63              | Weed Mat                                     | 29             |
| Paint & Products                  | 21            | Guttering/Downpipes - PVC                 | 63        | Outdoor Settings                             | 35                     | Shower Stalls                             | 63              | Wheel Barrows                                | 29             |
| oard handles                      | 15            |                                           |           | Outdoor Swings                               | 35                     | Shredders                                 | 27              | Wheels                                       | 15             |
| in Fittings                       | 55            | н                                         |           | Outdoor Tables & Chairs                      | 34                     | Silicone                                  | 21              | Wire Brushes                                 | TOOL SHOP      |
|                                   | 55            | Hammocks                                  | 35        |                                              |                        | Skylights                                 | 66              | Wire Storage Baskets                         | B/WALL         |
| iin Rods/Tracks                   | 22            | TIGHTHOCKS                                | 55        |                                              |                        |                                           |                 |                                              |                |
| iin Rods/Tracks                   | 55            | Hand Tools                                | TOOL SHOP | Р                                            |                        | Sleepers                                  | 3               | Wire Ware                                    | 31             |
| iin Rods/Tracks                   | 55            |                                           |           | <b>P</b><br>Padbolts                         | 16                     |                                           |                 |                                              |                |